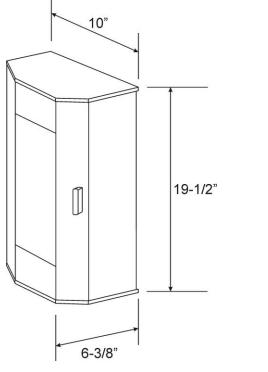

| Specs |                   | Width  | Height  | Depth  | Weight  |            |                  |            |
|-------|-------------------|--------|---------|--------|---------|------------|------------------|------------|
|       | Cabinet           | 10"    | 19 1/2" | 6 3/8" | 8 lbs.  |            |                  |            |
|       | Inside Dimensions | 8"     | 18"     | 5 1/4" | •       |            |                  |            |
|       | Shipping Carton   | Length | Width   | Depth  | Weight  | Dim Weight | Freight<br>Class | Cubic Feet |
|       |                   | 22"    | 11"     | 7"     | 11 lbs. | 11 lbs.    | 85               | 1          |