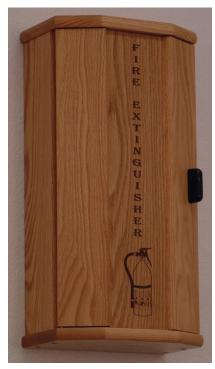

## Detail & Submittal Sheet

Wooden Mallet's new surface mount fire extinguisher cabinet allows you to hide an unsightly extinguisher in plain sight for safety.

- These high quality cabinets are constructed with 3/4" solid oak sides and doors sealed in a durable state-of-the-art finish.
- Cabinet door features contemporary engraving or an acrylic window pane.
- Easily accommodates most 5 lb. fire extinguishers.
- Cabinet is available in three designer colors to coordinate with any décor light oak, medium oak or mahogany.
- Cabinets are fully assembled and complete with heavy duty hardware for simple wall mounting. All Wooden Mallet products are warranted for one year against defects in materials and workmanship.
- Made in the USA.

## **MODEL OPTIONS:**

FEC10LO – Light Oak/Engraved FEC10MH – Mahogany/Engraved FEC10MO – Medium Oak/Engraved FEC11LO – Light Oak/Acrylic Window FEC11MH – Light Oak/Acrylic Window FEC11MO – Light Oak/Acrylic Window