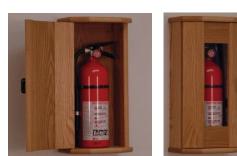

## Detail & Submittal Sheet

Wooden Mallet's new surface mount fire extinguisher cabinet allows you to hide an unsightly extinguisher in plain sight for safety.

- These high quality cabinets are constructed with 3/4" solid oak sides and doors sealed in a durable state-of-the-art finish.
- Cabinet door features contemporary engraving or an acrylic window pane.
- Easily accommodates most 5 lb. fire extinguishers.
- Cabinet is available in three designer colors to coordinate with any décor light oak, medium oak or mahogany.
- Cabinets are fully assembled and complete with heavy duty hardware for simple wall mounting. All Wooden Mallet products are warranted for one year against defects in materials and workmanship.
- Made in the USA.

## **MODEL OPTIONS:**

FEC10LO – Light Oak/Engraved FEC10MH – Mahogany/Engraved FEC10MO – Medium Oak/Engraved FEC11LO – Light Oak/Acrylic Window FEC11MH – Light Oak/Acrylic Window FEC11MO – Light Oak/Acrylic Window