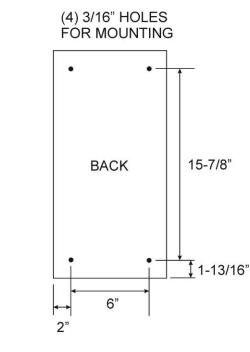

| Specs |                   | Width  | Height  | Depth  | Weight  |            |                  |            |
|-------|-------------------|--------|---------|--------|---------|------------|------------------|------------|
|       | Cabinet           | 10"    | 19 1/2" | 6 3/8" | 8 lbs.  |            |                  |            |
|       | Inside Dimensions | 8"     | 18"     | 5 1/4" | •       |            |                  |            |
|       | Shipping Carton   | Length | Width   | Depth  | Weight  | Dim Weight | Freight<br>Class | Cubic Feet |
|       |                   | 22"    | 11"     | 7"     | 11 lbs. | 11 lbs.    | 85               | 1          |