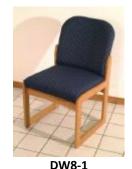

k. Choose Prairie Collection chairs and sofas as part of our complete Dakota Wave collection of lobby essentials. Check out our coordinating tables, benches, coat racks and literature displays.

- Available in light oak, medium oak or mahogany state-of-the-art finish.
- Choose from 14 designer fabrics with Teflon stain repellent finish or four antimicrobial vinyl colors.
- Assembly is a breeze with our unique slide brackets. No tools are required.
- This collection complies with California TB 117 fire code.
- Wooden Mallet warrants all of its products for one full year against defects in materials and workmanship.
- Made in the USA.
- Seat Dimensions: 19.5"W x 18"D x 17"H. Seat Height: 19". Arm Height: 25".
- Weight Capacity: 400 lbs. per seat.



**DW7-1**Prairie Guest Chair - Sled Base



Prairie Armless Guest Chair - Sled Base



**DW9-1**Prairie Guest Chair - Standard Leg



**DW10-1**Prairie Armless Guest Chair - Standard Leg



**DW7-2**Prairie Two Seat Chair w/Center Arms Sled Base



**DW7-3**Prairie Three Seat Chair w/Center Arms Sled Base



**DW7-4**Prairie Four Seat Chair w/Center Arms Sled Base



Prairie Two Seat Sofa - Sled Base



Prairie Three Seat Sofa - Sled Base



**DW8-4**Prairie Four Seat Sofa - Sled Base

All Dakota Wave Prairie Collection Chairs and Sofas are available in the following finish and upholstery options: **Finish:** 



Light Oak (LO)



Medium Oak (MO)



Mahogany (MH)

Colors may vary due to differences in stain lots. Request swatches to make exact color matches.

# Upholstery: Standard Vinyl:



Vinyl Blue (VB)



Vinyl Wine (VW)

Vin