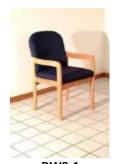

as as part of our complete Dakota Wave collection of lobby essentials. Check out our coordinating tables, benches, coat racks and literature displays.

- Available in light oak, medium oak or mahogany state-of-the-art finish.
- Choose from 14 designer fabrics with Teflon stain repellent finish or four antimicrobial vinyl colors.
- Assembly is a breeze with our unique slide brackets. No tools are required.
- This collection complies with California TB 117 fire code.
- Wooden Mallet warrants all of its products for one full year against defects in materials and workmanship.
- Made in the USA.
- Seat Dimensions: 19.5"W x 18"D x 17"H. Seat Height: 19". Arm Height: 25".
- Weight Capacity: 400 lbs. per seat.



**DW7-1**Prairie Guest Chair - Sled Base



Prairie Armless Guest Chair - Sled Base



**DW9-1**Prairie Guest Chair - Standard Leg



**DW10-1**Prairie Armless Guest Chair - Standard Leg



**DW7-2**Prairie Two Seat Chair w/Center Arms Sled Base



**DW7-3**Prairie Three Seat Chair w/Center Arms Sled Base



**DW7-4**Prairie Four Seat Chair w/Center Arms Sled Base



Prairie Two Seat Sofa - Sled Base



Prairie Three Seat Sofa - Sled Base



**DW8-4**Prairie Four Seat Sofa - Sled Base

All Dakota Wave Prairie Collection Chairs and Sofas are available in the following finish and upholstery options: **Finish:** 



Light Oak (LO)



Medium Oak (MO)



Mahogany (MH)

Colors may vary due to differences in stain lots. Request swatches to make exact color matches.

# Upholstery: Standard Vinyl:



Vinyl Blue (VB)



Vinyl Wine (VW)

Vinyl is anti-bacterial and anti-microbial.