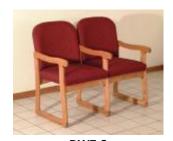

s, benches, coat racks and literature displays.

- Available in light oak, medium oak or mahogany state-of-the-art finish.
- Choose from 14 designer fabrics with Teflon stain repellent finish or four antimicrobial vinyl colors.
- Assembly is a breeze with our unique slide brackets. No tools are required.
- This collection complies with California TB 117 fire code.
- Wooden Mallet warrants all of its products for one full year against defects in materials and workmanship.
- Made in the USA.
- Seat Dimensions: 19.5"W x 18"D x 17"H. Seat Height: 19". Arm Height: 25".
- Weight Capacity: 400 lbs. per seat.



**DW7-1**Prairie Guest Chair - Sled Base



Prairie Armless Guest Chair - Sled Base



**DW9-1**Prairie Guest Chair - Standard Leg



**DW10-1**Prairie Armless Guest Chair - Standard Leg



**DW7-2**Prairie Two Seat Chair w/Center Arms Sled Base



**DW7-3**Prairie Three Seat Chair w/Center Arms Sled Base



**DW7-4**Prairie Four Seat Chair w/Center Arms Sled Base



Prairie Two Seat Sofa - Sled Base



Prairie Three Seat Sofa - Sled Base



**DW8-4**Prairie Four Seat Sofa - Sled Base

All Dakota Wave Prairie Collection Chairs and Sofas are available in the following finish and upholstery options: **Finish:** 



Light Oak (LO)



Medium Oak (MO)



Mahogany (MH)

Colors may vary due to differences in stain lots. Request swatches to make exact color matches.

# Upholstery: Standard Vinyl:



Vinyl Blue (VB)



Vinyl Wine (VW)

Vinyl is anti-bacterial and anti-microbial.



Vinyl Green (VG)



Vinyl Cream (VC)



Vinyl Black (VK)



Vinyl Mocha (VM)

#### Designer Leaf:



L