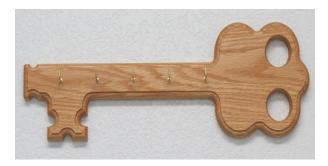

| 4"     | 15 lbs. |            |               |            |
|         | Desk Open       | 21"    | 17"    | 20.25" |         |            |               |            |
|         |                 | Length | Width  | Depth  | Weight  | Dim Weight | Freight Class | Cubic Feet |
|         | Shipping Carton | 24"    | 21"    | 6"     | 21 lbs. | 21 lbs.    | 92.5          | 1.8        |

# Oak Key Holder

Wooden Mallets unique key ring holder is a convenient way to keep track of all your household's keys. Solid oak key easily mounts on any flat surface. Five brass hooks hold an assortment of key rings. Light oak finish compliments any décor. Key Holder takes simple assembly with pliers. All Wooden Mallet products are warranted for one year against defects in materials and workmanship.



**KEY**Wall Mounted Key Holder

Oak Key Holders are available in the following finish color:



Light Oak (LO)

Colors may vary due to differences in stain lots. Request swatches to make exact color matches.

| KEY | •               | Width  | Height | Depth | Weight |            |               |            |
|-----|-----------------|--------|--------|-------|--------|------------|---------------|------------|
|     | Key             | 18"    | 5.75"  | .75"  | 1 lbs. |            |               |            |
|     |                 | Length | Width  | Depth | Weight | Dim Weight | Freight Class | Cubic Feet |
|     | Shipping Carton | 20"    | 8"     | 3"    | 3 lbs. | 3 lbs.     |               |            |

# **Oak Business Card Displays**

Oak counter top business card holders a