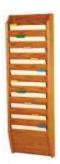

# **Divulge™ Oak & Acrylic Literature Racks**

Divulge™ oak and acrylic racks add warmth to any room while displaying magazines and literature. These literature racks are constructed with solid oak sides with a state-of-the-art finish. Clear acrylic front panels hold literature neatly in place. Pockets are 9" wide for magazines and 2" deep. LM model racks are provided with removable plastic pocket inserts, which are used when displaying 4" brochures. All wall racks are predrilled with screws and wall anchors included for simple wall mounting.

MM-3 3 Magazine Wall Rack

3 Magazine /6 Brochure Wall Rack includes 3 removable pocket inserts

**MM-4** 4 Magazine Wall Rack

4 Magazine /8 Brochure Wall Rack includes 4 removable pocket inserts

MM-6 6 Magazine Wall Rack