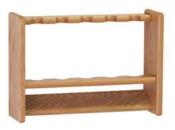

# **NEW!** Oak Fishing Rod Racks

Give your prized gear a handsome home with the Wooden Mallet Fishing Rod Rack. This rack will make a great addition to any outdoorsman's favorite room. Protects and organizes 5 rod-and-reel combos in an easily accessible upright position. Accommodates both spinning and baitcasting gear. Angled base plates and sculpted rails keep each rig in place. This convenient design can be used free-standing or mounted to the wall. Rack is made of solid oak with a commercial grade finish. Requires simple screwdriver assembly. Wall-mounting hardware included.

Racks can be used as floor models

Or mounted to the wall

**NEW! PRF5**Fishing Rod Rack, 5 Rod

**NEW! PRF10** Fishing Rod Rack, 10 Rod

All Fishing Rod Racks are available in the following finish options:

Black (BK)