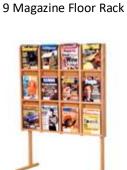

# **Cascade™ Oak Magazine Racks**

Our Cascade™ oak racks neatly display and organize magazines. Wooden Mallet's wall racks are constructed of 3/4" solid oak sides. These magazine racks are sealed with a durable state-of-the-art finish. Magazine rack pockets are 9" wide by 3/4" deep. All wall racks are predrilled and include hardware for easy wall mounting. Floor racks require a screwdriver to attach feet.

**MR7-FS**7 Pocket Magazine Floor Rack

MR14-FS 14 Pocket Magazine Floor Rack

**BR16-TT**16 Pocket Brochure Rotary Counter Rack

MR10-FS
10 Pocket Magazine Floor Rack

MR20-FS 20 Pocket Magazine Floor Rack

MR16-TT 16 Pocket Magazine Rotary Counter Rack