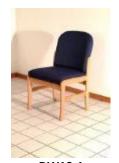

on of lobby essentials. Check out our coordinating tables, benches, coat racks and literature displays.

- Available in light oak, medium oak or mahogany state-of-the-art finish.
- Choose from 14 designer fabrics with Teflon stain repellent finish or four antimicrobial vinyl colors.
- Assembly is a breeze with our unique slide brackets. No tools are required.
- This collection complies with California TB 117 fire code.
- Wooden Mallet warrants all of its products for one full year against defects in materials and workmanship.
- Made in the USA.
- Seat Dimensions: 19.5"W x 18"D x 17"H. Seat Height: 19". Arm Height: 25".
- Weight Capacity: 400 lbs. per seat.



**DW7-1**Prairie Guest Chair - Sled Base



Prairie Armless Guest Chair - Sled Base



**DW9-1**Prairie Guest Chair - Standard Leg



**DW10-1**Prairie Armless Guest Chair - Standard Leg



**DW7-2**Prairie Two Seat Chair w/Center Arms Sled Base



**DW7-3**Prairie Three Seat Chair w/Center Arms Sled Base



**DW7-4**Prairie Four Seat Chair w/Center Arms Sled Base



Prairie Two Seat Sofa - Sled Base



Prairie Three Seat Sofa - Sled Base



**DW8-4**Prairie Four Seat Sofa - Sled Base

All Dakota Wave Prairie Collection Chairs and Sofas are available in the following finish and upholstery options: **Finish:** 



Light Oak (LO)



Medium Oak (MO)



Mahogany (MH)

Colors may vary due to differences in stain lots. Request swatches to make exact color matches.

# Upholstery: Standard Vinyl:



Vinyl Blue (VB)



Vinyl Wine (VW)

Vinyl is anti-bacterial and anti-microbial.



Vinyl Green (VG)



Vinyl Cream (VC)



Vinyl