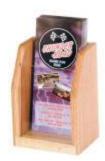

# **Divulge™ Oak & Acrylic Literature Racks**

Divulge™ oak and acrylic racks add warmth to any room while displaying magazines and literature. These literature racks are constructed with solid oak sides with a state-of-the-art finish. Clear acrylic front panels hold literature neatly in place. Pockets are 9" wide for magazines and 2" deep. LM model racks are provided with removable plastic pocket inserts, which are used when displaying 4" brochures. All wall racks are predrilled with screws and wall anchors included for simple wall mounting.

MM-3 3 Magazine Wall Rack

3 Magazine /6 Brochure Wall Rack includes 3 removable pocket inserts

**MM-4** 4 Magazine Wall Rack

4 Magazine /8 Brochure Wall Rack includes 4 removable pocket inserts

MM-6 6 Magazine Wall Rack