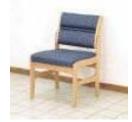

|      | Shipping Carton   | 17"     | 14"    | 6"     | 9 lbs. | 9 lbs.     | 92.5          | 0.9        |



# **Valley Collection Reception Seating**



Stylish, economical, and comfortable, Wooden Mallet's Dakota Wave chairs and sofas are built to last. They are constructed of one inch thick solid oak with a beautiful, durable, state-of-the-art finish. They are available in five styles of fabric and vinyl, and are California TB 117 compliant. Standard chairs and sofas are rated to support 400 lbs. per seat. Bariatric chairs are rated to support 800 lbs. per bariatric seat. Assembly is a breeze with the use of slide brackets, as no tools are required.



**DW1-1**Single Sled Base Chair with Arms



**DW2-1**Single Sled Base Armless Chair



**DW3-1**Single Standard Leg Chair with Arms



**DW4-1**Single Standard Leg Armless Chair



**DW1-2**Double Sled Base Chair with Arms



**DW1-3**Triple Sled Base Chair with Arms



Quadruple Sled Base Chair with Arms



**DW2-2**Double Sled Base Sofa



**DWBA1-1** 30" Single Bariatric Chair 800 Lbs. capacity



**DW2-3**Triple Sled Base Sofa



**DWBA3-1**Single Bariatric Standard Leg Chair 800 Lbs. capacity



**DW2-4** Quadruple Sled Base Sofa



DWBA1-3
Bariatric Sled Base Sofa with Arms
800 Lbs. capacity - center seat
400 Lbs. capacity - end seats

All Valley Collection Chairs and Sofas are available with the following finish and upholstery options: **Wood Finish:** 



Light Oak (LO)



Medium Oak (MO)



**NEW!** Mahogany (MH)

# Upholstery: Standard Solid:



Powder Blue (PB)



Cabernet Burgundy (CB)



Vinyl Blue (VB)