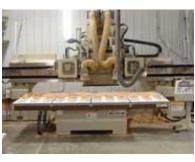

#### **Equipment and Facility**

Some of Wooden
Mallet's trend-setting
technological
equipment includes 4
CNC routing machines,
and laser engraving
machine, and a stateof-the-art finishing
system. The routing
machines afford a

better degree of accuracy as pieces are cut for assembly. The laser engraving machine enables products to be customized with any artwork or logo. The finishing system used by Wooden Mallet is one of the first of its kind in the Midwest. The system uses ultraviolet light to cure the finish; not only is the finish more durable, but the process meets the emission