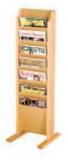

# **Cascade™ Oak Magazine Racks**

Our Cascade™ oak racks neatly display and organize magazines. Wooden Mallet's wall racks are constructed of 3/4" solid oak sides. These magazine racks are sealed with a durable state-of-the-art finish. Magazine rack pockets are 9" wide by 3/4" deep. All wall racks are predrilled and include hardware for easy wall mounting. Floor racks require a screwdriver to attach feet.

MR24-4 4 Pocket Magazine Wall Rack

MR24-8 8 Pocket Magazine Wall Rack

MR36-7 7 Pocket Magazine Wall Rack

MR36-14 14 Pocket Magazine Wall Rack

MR48-10 10 Pocket Magazine Wall Rack

MR48-20 20 Pocket Magazine Wall Rack

**MR7-FS**7 Pocket Magazine Floor Rack

MR14-FS 14 Pocket Magazine Floor Rack

**BR16-TT**16 Pocket Brochure Rotary Counter Rack

MR10-FS
10 Pocket Magazine Floor Rack

MR20-FS 20 Pocket Magazine Floor Rack

MR16-TT 16 Pocket Magazine Rotary Counter Rack