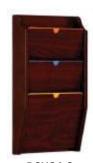

# **Divulge™ Oak & Acrylic Literature Racks**

Divulge™ oak and acrylic racks add warmth to any room while displaying magazines and literature. These literature racks are constructed with solid oak sides with a state-of-the-art finish. Clear acrylic front panels hold literature neatly in place. Pockets are 9" wide for magazines and 2" deep. LM model racks are provided with removable plastic pocket inserts, which are used when displaying 4" brochures. All wall racks are predrilled with screws and wall anchors included for simple wall mounting.

MM-3 3 Magazine Wall Rack

3 Magazine /6 Brochure Wall Rack includes 3 removable pocket inserts

**MM-4** 4 Magazine Wall Rack

4 Magazine /8 Brochure Wall Rack includes 4 removable pocket inserts

MM-6 6 Magazine Wall Rack