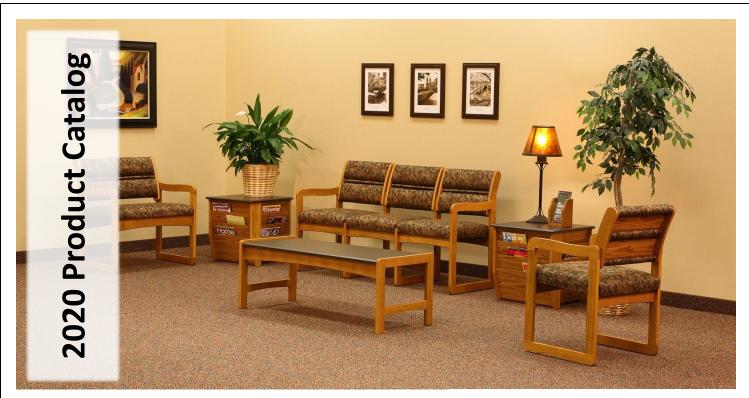

Our selection consists of a wide range of office furnishings including: magazine racks, brochure display racks, chart holders, luggage racks, coat racks, reception chairs, sofas and end tables built from solid oak.