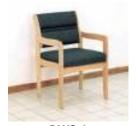

ght | Dim Weight | Freight Class | Cubic Feet |
|      | Shipping Carton   | 17"     | 14"    | 6"     | 9 lbs. | 9 lbs.     | 92.5          | 0.9        |



# **Valley Collection Reception Seating**



Stylish, economical, and comfortable, Wooden Mallet's Dakota Wave chairs and sofas are built to last. They are constructed of one inch thick solid oak with a beautiful, durable, state-of-the-art finish. They are available in five styles of fabric and vinyl, and are California TB 117 compliant. Standard chairs and sofas are rated to support 400 lbs. per seat. Bariatric chairs are rated to support 800 lbs. per bariatric seat. Assembly is a breeze with the use of slide brackets, as no tools are required.



**DW1-1**Single Sled Base Chair with Arms



**DW2-1**Single Sled Base Armless Chair



**DW3-1**Single Standard Leg Chair with Arms



**DW4-1**Single Standard Leg Armless Chair



**DW1-2**Double Sled Base Chair with Arms



**DW1-3**Triple Sled Base Chair with Arms



Quadruple Sled Base Chair with Arms



**DW2-2**Double Sled Base Sofa



**DWBA1-1** 30" Single Bariatric Chair 800 Lbs. capacity



**DW2-3**Triple Sled Base Sofa



**DWBA3-1**Single Bariatric Standard Leg Chair 800 Lbs. capacity



**DW2-4** Quadruple Sled Base Sofa



DWBA1-3
Bariatric Sled Base Sofa with Arms
800 Lbs. capacity - center seat
400 Lbs. capacity - end seats

All Valley Collection Chairs and Sofas are available with the following finish and upholstery options: **Wood Finish:** 



Light Oak (LO)



Medium Oak (MO)



**NEW!** Mahogany (MH)

# Upholstery: Standard Solid:



Powder Blue (PB)