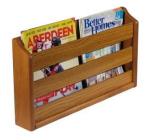

# **Cascade™ Oak Magazine Racks**

Our Cascade™ oak racks neatly display and organize magazines. Wooden Mallet's wall racks are constructed of 3/4" solid oak sides. These magazine racks are sealed with a durable state-of-the-art finish. Magazine rack pockets are 9" wide by 3/4" deep. All wall racks are predrilled and include hardware for easy wall mounting. Floor racks require a screwdriver to attach feet.

MR24-4 4 Pocket Magazine Wall Rack

MR24-8 8 Pocket Magazine Wall Rack

MR36-7 7 Pocket Magazine Wall Rack

MR36-14 14 Pocket Magazine Wall Rack

MR48-10 10 Pocket Magazine Wall Rack

MR48-20 20 Pocket Magazine Wall Rack