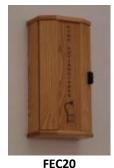

lbs. |            |               |            |
|     |                 | Length  | Width   | Depth   | Weight | Dim Weight | Freight Class | Cubic Feet |
|     | Shipping Carton | 31"     | 25"     | 5"      | 8 lbs. | 8 lbs.     | 200           | 2.3        |

**NEW!** Silver (SVR)

# **Oak Fire Extinguisher Cabinets**

Surface mount fire extinguisher cabinet allows you to hide an unsightly extinguisher in plain sight for safety. These high quality cabinets feature solid construction. Contemporary engraving or acrylic door panel compliments any decor. These cabinets easily accommodates up to a 5 or 10 lb. fire extinguisher. Heavy duty mounting hardware is included.



5 lb. Fire Extinguisher Cabinet with engraved front panel



5 lb. Fire Extinguisher Cabinet with acrylic front panel



10 lb. Fire Extinguisher Cabinet with engraved front panel



**FEC21**10 lb. Fire Extinguisher Cabinet with acrylic front panel

All Fire Extinguisher Cabinets are available in the following finish colors:



**NEW!** Black (BK)



Light Oak (LO)



Medium Oak (MO)



Mahogany (MH)

Colors may vary due to differences in stain lots. Request swatches to make exact color matches.

| FEC10/11 |                   | Width  | Height  | Depth  | Weight  |            |               |            |
|----------|-------------------|--------|---------|--------|---------|------------|---------------|------------|
|          | Cabinet           | 10"    | 19 1/2" | 6 1/4" | 8 lbs.  |            |               |            |
|          | Inside Dimensions | 8"     | 18"     | 5 1/4" |         |