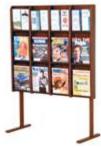

# **Cascade™ Oak Magazine Racks**

Our Cascade™ oak racks neatly display and organize magazines. Wooden Mallet's wall racks are constructed of 3/4" solid oak sides. These magazine racks are sealed with a durable state-of-the-art finish. Magazine rack pockets are 9" wide by 3/4" deep. All wall racks are predrilled and include hardware for easy wall mounting. Floor racks require a screwdriver to attach feet.

MR24-4 4 Pocket Magazine Wall Rack

MR24-8 8 Pocket Magazine Wall Rack

MR36-7 7 Pocket Magazine Wall Rack

MR36-14 14 Pocket Magazine Wall Rack

MR48-10 10 Pocket Magazine Wall Rack

MR48-20 20 Pocket Magazine Wall Rack