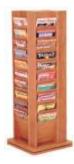

# **Cascade™ Oak Magazine Racks**

Our Cascade™ oak racks neatly display and organize magazines. Wooden Mallet's wall racks are constructed of 3/4" solid oak sides. These magazine racks are sealed with a durable state-of-the-art finish. Magazine rack pockets are 9" wide by 3/4" deep. All wall racks are predrilled and include hardware for easy wall mounting. Floor racks require a screwdriver to attach feet.

MR24-4 4 Pocket Magazine Wall Rack

MR24-8 8 Pocket Magazine Wall Rack

MR36-7 7 Pocket Magazine Wall Rack

MR36-14 14 Pocket Magazine Wall Rack

MR48-10 10 Pocket Magazine Wall Rack

MR48-20 20 Pocket Magazine Wall Rack