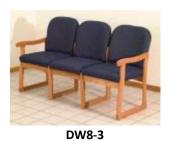

Our selection consists of a wide range of office furnishings including: magazine racks, brochure display racks, chart holders, luggage racks, coat racks, reception chairs, sofas and end tables built from solid oak.