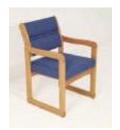

|            |
|      |                   | Length  | Width  | Depth  | Weight | Dim Weight | Freight Class | Cubic Feet |
|      | Shipping Carton   | 17"     | 14"    | 6"     | 9 lbs. | 9 lbs.     | 92.5          | 0.9        |



# **Valley Collection Reception Seating**



Stylish, economical, and comfortable, Wooden Mallet's Dakota Wave chairs and sofas are built to last. They are constructed of one inch thick solid oak with a beautiful, durable, state-of-the-art finish. They are available in five styles of fabric and vinyl, and are California TB 117 compliant. Standard chairs and sofas are rated to support 400 lbs. per seat. Bariatric chairs are rated to support 800 lbs. per bariatric seat. Assembly is a breeze with the use of slide brackets, as no tools are required.



**DW1-1**Single Sled Base Chair with Arms



**DW2-1**Single Sled Base Armless Chair



**DW3-1**Single Standard Leg Chair with Arms



**DW4-1**Single Standard Leg Armless Chair



**DW1-2**Double Sled Base Chair with Arms



**DW1-3**Triple Sled Base Chair with Arms



Quadruple Sled Base Chair with Arms



**DW2-2**Double Sled Base Sofa



**DWBA1-1** 30" Single Bariatric Chair 800 Lbs. capacity



**DW2-3**Triple Sled Base Sofa



**DWBA3-1**Single Bariatric Standard Leg Chair 800 Lbs. capacity



**DW2-4** Quadruple Sled Base Sofa



DWBA1-3
Bariatric Sled Base Sofa with Arms
800 Lbs. capacity - center seat
400 Lbs. capacity - end seats

All Valley Collection Chairs and Sofas are available with the following finish and upholstery options: **Wood Finish:** 



Light Oak (LO)



Mediu