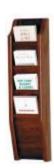

# **Cascade™ Oak Magazine Racks**

Our Cascade™ oak racks neatly display and organize magazines. Wooden Mallet's wall racks are constructed of 3/4" solid oak sides. These magazine racks are sealed with a durable state-of-the-art finish. Magazine rack pockets are 9" wide by 3/4" deep. All wall racks are predrilled and include hardware for easy wall mounting. Floor racks require a screwdriver to attach feet.

MR24-4 4 Pocket Magazine Wall Rack

MR24-8 8 Pocket Magazine Wall Rack

MR36-7 7 Pocket Magazine Wall Rack

MR36-14 14 Pocket Magazine Wall Rack

MR48-10 10 Pocket Magazine Wall Rack

MR48-20 20 Pocket Magazine Wall Rack