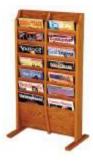

# **Divulge™ Oak & Acrylic Literature Racks**

Divulge™ oak and acrylic racks add warmth to any room while displaying magazines and literature. These literature racks are constructed with solid oak sides with a state-of-the-art finish. Clear acrylic front panels hold literature neatly in place. Pockets are 9" wide for magazines and 2" deep. LM model racks are provided with removable plastic pocket inserts, which are used when displaying 4" brochures. All wall racks are predrilled with screws and wall anchors included for simple wall mounting.

MM-3 3 Magazine Wall Rack

3 Magazine /6 Brochure Wall Rack includes 3 removable pocket inserts

**MM-4** 4 Magazine Wall Rack

4 Magazine /8 Brochure Wall Rack includes 4 removable pocket inserts

MM-6 6 Magazine Wall Rack

**LM-9**6 Magazine /12 Brochure Wall Rack includes 6 removable pocket inserts

**MM-9** 9 Magazine Wall Rack

9 Magazine /18 Brochure Wall Rack includes 9 removable pocket inserts

**MM-12** 12 Magazine Wall Rack

**LM-16**12 Magazine / 24 Brochure Wall Rack includes removable pocket inserts

**LM12-FS**9 Magazine /18 Brochure Floor Rack includes 9 removable pocket inserts

MM9-FS

MM12-FS 12 Magazine Floor Rack

LM16-FS
12 Magazine / 24 Brochure Floor Rack includes removable pocket inserts