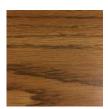

MR40-SP 40 Pocket Magazine Rotary Floor Rack

**BR24-4**4 Pocket Brochure Wall Rack

All Cascade™ oak racks are available in the following finish colors:

NEW! Black (BK)

Light Oak (LO)

Medium Oak (MO)

Mahogany (MH)

Colors may vary due to differences in stain lots. Request swatches to make exact color matches.

| Wiodei 3 | decinications.             |         |        |        |         |            |               |            |
|----------|----------------------------|---------|--------|--------|---------|------------|---------------|------------|
| MR24-4   |                            | Width   | Height | Depth  | Weight  | •          | •             |            |
|          | Rack                       | 10 1/2" | 24"    | 3 3/4" | 8 lbs.  |            |               |            |
|          | Pocket - Inside Dimensions | 9"      | 8"     | 3/4"   |         |            |               |            |
|          |                            | Length  | Width  | Depth  | Weight  | Dim Weight | Freight Class | Cubic Feet |
|          | Shipping Carton            | 24"     | 12"    | 5"     | 9 lbs.  | 9 lbs.     | 92.5          | 0.8        |
| MR24-8   | ·                          | Width   | Height | Depth  | Weight  | ·          | ·             |            |
|          | Rack                       | 20 1/2" | 24"    | 3 3/4" | 14 lbs. |            |               |            |
|          | Pocket - Inside Dimensions | 9"      | 8"     | 3/4"   |         |            |               |            |
|          |                            | Length  | Width  | Depth  | Weight  | Dim Weight | Freight Class | Cubic Feet |
|          | Shipping Carton            | 27"     | 22"    | 5"     | 16 lbs. | 16 lbs.    | 100           | 1.7        |
| MR36-7   |                            | Width   | Height | Depth  | Weight  |            |               |            |
|          | Rack                       | 10 1/2" | 36"    | 3 3/4" | 12 lbs. |            |               |            |
|          | Pocket - Inside Dimensions | 9"      | 8"     | 3/4"   |         |            |               |            |
|          |                            | Length  | Width  | Depth  | Weight  | Dim Weight | Freight Class | Cubic Feet |
|          | Shipping Carton            | 39"     | 12"    | 5"     | 14 lbs. | 14 lbs.    | 92.5          | 1.4        |

#### All Magazine Racks are available in the following finish colors:

Colors may vary due to differences in monitors.

Light Oak (LO)

Medium Oak (MO)

Mahogany (MH)

| MRS1 |                   | Width  | Height | Depth | Weight |            |                  |            |
|------|-------------------|--------|--------|-------|--------|------------|------------------|------------|
|      | Cabinet           | 11"    | 11"    | 3"    | 8 lbs. |            |                  |            |
|      | Inside Dimensions | 9.5"   | 8.75"  | 2"    |        |            |                  |            |
|      | Shipping Carton   | Length | Width  | Depth | Weight | Dim Weight | Freight<br>Class | Cubic Feet |
|      |                   | 14"    | 13"    | 5"    | 5 lbs. | 7 lbs.     | 125              | 0.5        |