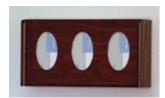

# **Cascade™ Oak Magazine Racks**

Our Cascade™ oak racks neatly display and organize magazines. Wooden Mallet's wall racks are constructed of 3/4" solid oak sides. These magazine racks are sealed with a durable state-of-the-art finish. Magazine rack pockets are 9" wide by 3/4" deep. All wall racks are predrilled and include hardware for easy wall mounting. Floor racks require a screwdriver to attach feet.

MR24-4 4 Pocket Magazine Wall Rack

MR24-8 8 Pocket Magazine Wall Rack

MR36-7 7 Pocket Magazine Wall Rack

MR36-14 14 Pocket Magazine Wall Rack

MR48-10 10 Pocket Magazine Wall Rack

MR48-20 20 Pocket Magazine Wall Rack