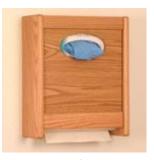

|

### **Oak Towel & Tissue Dispensers**



Forget using a plain metal dispenser. Wooden Mallet's oak paper towel and glove/tissue dispensers add a touch of beauty and class to your restroom or clinical setting. The tissue/glove box holders will accommodate almost all brands and sizes of gloves. These racks also work well for standard size facial tissue boxes. The towel dispensers will work with both multi-fold and c-fold paper towels. All glove box and towel dispenser cabinets are constructed of 3/4" solid oak sides with 1/4" laminate front panels. The paper towel cabinets have a plastic bottom where the towels are dispensed for easy cleaning. All cabinets are drilled and include wall mounting hardware for easy wall mounting.



WCT1
Paper Towel Dispenser



Glove/Tissue Box Holder



**WCX1**Combo Towel Dispenser
& Tissue/Glove Box Holder

All Oak Towel & Tissue Dispensers are available in the following finish colors:



**NEW!** Black (BK)



Light Oak (LO)



Medium Oak (MO)



Mahogany (MH)

Colors may vary due to differences in stain lots. Request swatches to make exact color matches.

| CT1 |                   | Width   | Height | Depth  | Weight |            |               |            |
|-----|-------------------|---------|--------|--------|--------|------------|---------------|------------|
|     | Cabinet           | 12 1/2" | 15"    | 4 3/4" | 6 lbs. |            |               |            |
|     | Inside Dimensions | 11"     | 12"    | 3 1/2" |        |            |               |            |
|     |                   | Length  | Width  | Depth  | We