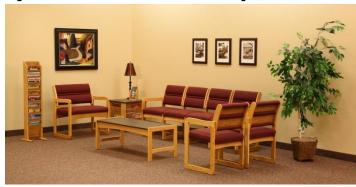

| •                 | Length  | Width  | Depth  | Weight | Dim Weight | Freight Class | Cubic Feet |
|      | Shipping Carton   | 17"     | 13"    | 6"     | 9 lbs. | 9 lbs.     | 92.5          | 0.8        |
| VCX1 |                   | Width   | Height | Depth  | Weight |            |               |            |
|      | Cabinet           | 12 1/2" | 15"    | 4 3/4" | 6 lbs. |            |               |            |
|      | Inside Dimensions | 11"     | 12"    | 3 1/2" |        |            |               |            |
|      |                   | Length  | Width  | Depth  | Weight | Dim Weight | Freight Class | Cubic Feet |
|      | Shipping Carton   | 17"     | 14"    | 6"     | 9 lbs. | 9 lbs.     | 92.5          | 0.9        |



# **Valley Collection Reception Seating**



Stylish, economical, and comfortable, Wooden Mallet's Dakota Wave chairs and sofas are built to last. They are constructed of one inch thick solid oak with a beautiful, durable, state-of-the-art finish. They are available in five styles of fabric and vinyl, and are California TB 117 compliant. Standard chairs and sofas are rated to support 400 lbs. per seat. Bariatric chairs are rated to support 800 lbs. per bariatric seat. Assembly is a breeze with the use of slide brackets, as no tools are required.



**DW1-1**Single Sled Base Chair with Arms



**DW2-1**Single Sled Base Armless Chair



**DW3-1**Single Standard Leg Chair with Arms



**DW4-1**Single Standard Leg Armless Chair



**DW1-2**Double Sled Base Chair with Arms



**DW1-3**Triple Sled Base Chair with Arms



Quadruple Sled B