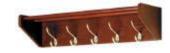

### **NEW!** Solid Oak Towel Rack

Wooden Mallet's towel rack helps you create hanging storage in a bathroom, laundry room or bedroom. These racks are the perfect solution for organizing robes, towels, and other bathroom items. Racks are made of solid oak and heavy-duty hooks for extra durability. Organize and decorate in one easy step. Use it in other rooms to simplify storage of everything from jackets, scarves, hats, pet leashes, handbags and umbrellas. Rack is available in several designer finish and hook options to coordinate with any décor. Easy to install - Includes mounting hardware and instructions. Fully Assembled. Made in the USA. Limited 1 year manufacturer's warranty

**24TWL**24" Towel Rack/3 Double Prong Hooks
<a href="mailto:specs">specs</a>

All Oak Towel Racks are available with the following finish and hook options:

Light Oak (LO)

Medium Oak (MO)

Mahogany (MH)

**NEW!** Black (K)