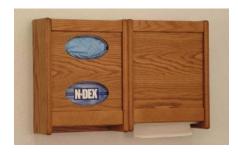

| Cubic Feet |
|           |                            | 21"     | 12"    | 6"     | 6 lbs.   | 8 lbs.     | 125           | 0.9        |
| GBS/W11-4 |                            | Width   | Height | Depth  | Weight   |            |               |            |
| 020,11122 | Rack                       | 23"     | 11"    | 4 1/2" | 7 lbs.   |            |               |            |
|           | Pocket - Inside Dimensions | 21 1/2" | 10"    | 3 1/2" |          |            |               |            |
|           |                            | Length  | Width  | Depth  | Weight   | Dim Weight | Freight Class | Cubic Feet |
|           | Shipping Carton            | 26"     | 12"    | 6"     | 7 lbs.   | 10 lbs.    | 125           | 1.1        |

### **Oak Towel & Tissue Dispensers**



Forget using a plain metal dispenser. Wooden Mallet's oak paper towel and glove/tissue dispensers add a touch of beauty and class to your restroom or clinical setting. The tissue/glove box holders will accommodate almost all brands and sizes of gloves. These racks also work well for standard size facial tissue boxes. The towel dispensers will work with both multi-fold and c-fold paper towels. All glove box and towel dispenser cabinets are constructed of 3/4" solid oak sides with 1/4" laminate front panels. The paper towel cabinets have a plastic bottom where the towels are dispensed for easy cleaning. All cabinets are drilled and include wall mounting hardware for easy wall mounting.



WCT1
Paper Towel Dispenser



Glove/Tissue Box Holder



**WCX1**Combo Towel Dispenser
& Tissue/Glove