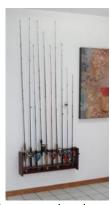

# **NEW!** Oak Fishing Rod Racks

Give your prized gear a handsome home with the Wooden Mallet Fishing Rod Rack. This rack will make a great addition to any outdoorsman's favorite room. Protects and organizes 5 rod-and-reel combos in an easily accessible upright position. Accommodates both spinning and baitcasting gear. Angled base plates and sculpted rails keep each rig in place. This convenient design can be used free-standing or mounted to the wall. Rack is made of solid oak with a commercial grade finish. Requires simple screwdriver assembly. Wall-mounting hardware included.

Racks can be used as floor models

Or mounted to the wall

**NEW! PRF5**Fishing Rod Rack, 5 Rod

**NEW! PRF10** Fishing Rod Rack, 10 Rod

All Fishing Rod Racks are available in the following finish options:

Black (BK)