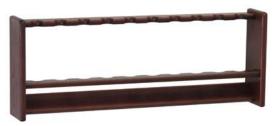

# **NEW!** Oak Fishing Rod Racks

Give your prized gear a handsome home with the Wooden Mallet Fishing Rod Rack. This rack will make a great addition to any outdoorsman's favorite room. Protects and organizes 5 rod-and-reel combos in an easily accessible upright position. Accommodates both spinning and baitcasting gear. Angled base plates and sculpted rails keep each rig in place. This convenient design can be used free-standing or mounted to the wall. Rack is made of solid oak with a commercial grade finish. Requires simple screwdriver assembly. Wall-mounting hardware included.

Racks can be used as floor models

Or mounted to the wall

**NEW! PRF5**Fishing Rod Rack, 5 Rod

**NEW! PRF10** Fishing Rod Rack, 10 Rod

All Fishing Rod Racks are available in the following finish options:

Black (BK)