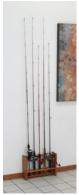

# **NEW!** Oak Fishing Rod Racks

Give your prized gear a handsome home with the Wooden Mallet Fishing Rod Rack. This rack will make a great addition to any outdoorsman's favorite room. Protects and organizes 5 rod-and-reel combos in an easily accessible upright position. Accommodates both spinning and baitcasting gear. Angled base plates and sculpted rails keep each rig in place. This convenient design can be used free-standing or mounted to the wall. Rack is made of solid oak with a commercial grade finish. Requires simple screwdriver assembly. Wall-mounting hardware included.

Racks can be used as floor models

Or mounted to the wall

**NEW! PRF5**Fishing Rod Rack, 5 Rod

**NEW! PRF10** Fishing Rod Rack, 10 Rod

All Fishing Rod Racks are available in the following finish options:

Black (BK)

Light Oak (LO)

Medium Oak (MO)

Mahogany (MH)

Unfinished (UN)

Colors may vary due to differences in stain lots. Request swatches to make exact color matches.

| PRF5 |                 | Width   | Height  | Depth  | Weight |            |               |            |
|------|-----------------|---------|---------|--------|--------|------------|---------------|------------|
|      | Rack            | 17 3/4" | 12 1/4" | 4 3/4" | 4 lbs. | •          |               |            |
|      |                 | Length  | Width   | Depth  | Weight | Dim Weight | Freight Class | Cubic Feet |
|      | Shipping Carton | 18"     | 8"      | 5"     | 6 lbs. | 6 lbs.     | 85            | 0.4        |
|      |                 |         |         |        |        |            |               |            |

| PRF10 |                 | Width   | Height  | Depth  | Weight     |            | ,             |            |
|-------|-----------------|---------|---------|--------|------------|------------|---------------|------------|
|       | Rack            | 32 3/4" | 12 1/4" | 4 3/4" | 5 1/2 lbs. |            |               |            |
|       |                 | Length  | Width   | Depth  | Weight     | Dim Weight | Freight Class | Cubic Feet |
|       | Shipping Carton | 33"     | 8"      | 4"     | 8 lbs.     | 8 lbs.     | 85            | 0.6        |