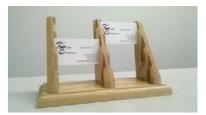

ght Class | Cubic Feet |
|     | Shipping Carton | 20"    | 8"     | 3"    | 3 lbs. | 3 lbs.     |               |            |

# **Oak Business Card Displays**

Oak counter top business card holders are an attractive way to display multiple cards in an organized fashion. These displays work well to present business cards in any office setting including: medical offices, dental offices, banks, law firms, or real estate offices. They can also be used in retail stores at point of sale to display gift cards. They are available in three, six, nine, and 12 pocket units. Each pocket is 3 1/2" wide and can hold a stack of cards up to 1/2" thick. All displays are constructed of solid oak and are available in a Light Oak, Medium Oak, and Mahogany finish.



Base and card slots built of solid oak



Our unique design allows cards to sit freely in slots with only side supports



Use these displays at Point of Sale for gift cards, as well.



3 Pocket Business Card Display



**BCC2-6**6 Pocket Business Card Display



**BCC3-9**9 Pocket Business Card Display



BCC4-12
12 Pocket Business Card Display

All Oak Business Card Displays are available in the following finish colors:



**NEW!** Black (BK)



Light Oak (LO)



Medium Oak (MO)



Mahogany (MH)

Colors may vary due to differences in stain lots. Request swatches to make exact color matches.

| BCC1-3 |                            | Width  | Height | Depth  | Weight |            |               |            |
|--------|----------------------------|--------|--------|--------|--------|------------|---------------|------------|
|