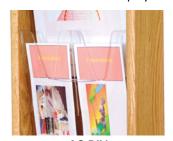

# **Divulge™ Oak & Acrylic Literature Racks**

Divulge™ oak and acrylic racks add warmth to any room while displaying magazines and literature. These literature racks are constructed with solid oak sides with a state-of-the-art finish. Clear acrylic front panels hold literature neatly in place. Pockets are 9" wide for magazines and 2" deep. LM model racks are provided with removable plastic pocket inserts, which are used when displaying 4" brochures. All wall racks are predrilled with screws and wall anchors included for simple wall mounting.

LM8-TT
8 Magazine /16 Brochure Rotary Counter
Display
Includes 8 removable dividers

**LM24-FS**12 Magazine / 24 Brochure Rotary Floor
Display includes 12 removable dividers

Removable pocket inserts are provided with all LM models. These inserts can be snapped onto the acrylic fronts to separate each magazine pocket into two, four-inch brochure pockets. There are enough pocket inserts provided with each LM rack to separate all magazine pockets.