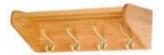

### **NEW!** Solid Oak Towel Rack

Wooden Mallet's towel rack helps you create hanging storage in a bathroom, laundry room or bedroom. These racks are the perfect solution for organizing robes, towels, and other bathroom items. Racks are made of solid oak and heavy-duty hooks for extra durability. Organize and decorate in one easy step. Use it in other rooms to simplify storage of everything from jackets, scarves, hats, pet leashes, handbags and umbrellas. Rack is available in several designer finish and hook options to coordinate with any décor. Easy to install - Includes mounting hardware and instructions. Fully Assembled. Made in the USA. Limited 1 year manufacturer's warranty

**24TWL**24" Towel Rack/3 Double Prong Hooks
<a href="mailto:specs">specs</a>

All Oak Towel Racks are available with the following finish and hook options:

Light Oak (LO)

Medium Oak (MO)

Mahogany (MH)

**NEW!** Black (K)