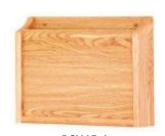

# **NEW!** Modern Magazine Holders

For a sophisticated option, choose this contemporary wooden magazine rack. Its elegant design holds several magazines, including large format magazines, for your reading pleasure. Large compartment cleans up cluttered space for ease of use and organization. The sturdy and classic design blends well with most décor styles. This unit can be wall mounted or placed strategically on the tabletop or floor. Easy to install - Comes with screws and anchors for easy mounting. It can be mounted to any vertical surface including cupboard or wall. No Assembly Required. Easily cleaned with a damp cloth.

### **Wall Mounting Instructions**

MRS1 specs
Oak Magazine Rack

MRS2 <u>specs</u> Doublewide Oak Magazine Rack