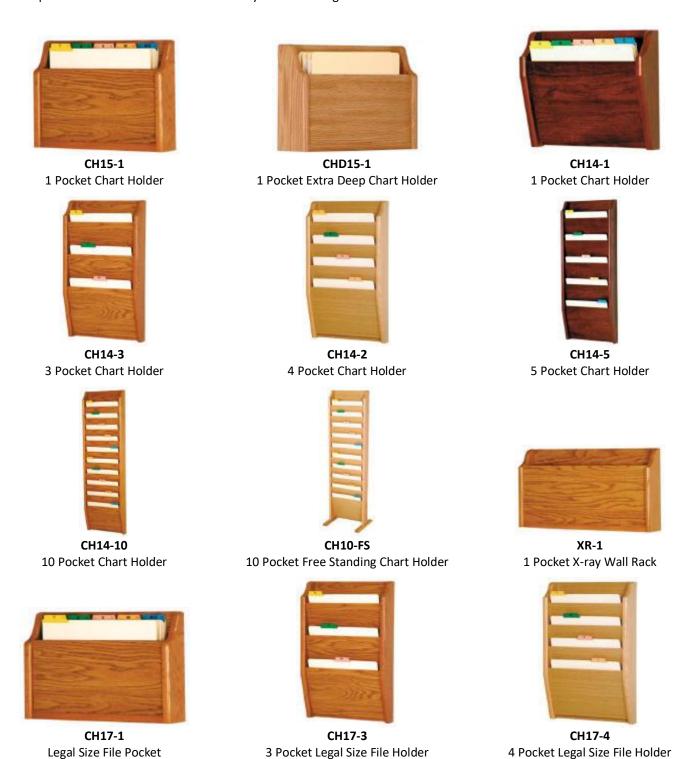

ight Class | Cubic Funt |
|     | Chinatan Carlan            | Length   | Width        | Depth<br>5" | Weight    | Dim Weight | Freight Class | Cubic Feet |
|     | Shipping Carton            | 21"      | 9"           | 5"          | 6 lbs.    | 5 lbs.     | 92.5          | 0.5        |

### **Oak Chart & File Wall Pockets**

Keep your files handy with our attractive chart or file holders. These racks are constructed with solid oak sides with a durable state-of-the-art finish. Chart holder pockets are 12 1/2" wide. The four and ten pocket chart holders offer 3/4" deep pockets, while the three and five pocket holders offer a deeper 1 1/4" pocket for thicker files. Single pocket racks will hold files up to 2" thick. All wall racks are predrilled and include hardware for easy wall mounting.





**CH17-5** 5 Pocket Legal Size File Holder



**CH17-10**10 Pocket Legal Size File Holder



10 Pocket Free Standing Legal File Holder

All Oak Chart & File Racks are available in the following finish colors:















Mahogany (MH)

Colors may vary due to differences in stain lots. Request swatches to make exact color matches.

|        | pecifications                |         |        |             |         |            |               |            |
|--------|------------------------------|---------|--------|-------------|---------|------------|---------------|------------|
| H15-1  |                              | Width   | Height | Depth       | Weight  |            |               |            |
|        | Rack                         | 15"     | 11"    | 3"          | 5 lb