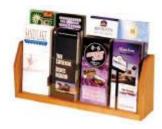

### Stance™ Oak & Acrylic Literature Displays

Display literature, brochures, and magazines in our beautiful Stance™ displays. These racks were specifically designed to hold your literature up straight without having the corners of your literature curl over. The combination of clear corner supports and curved and tilted faces keep even light single sheet literature standing straight. The overlapping design allows for more pockets in a smaller space. These displays are constructed with solid oak sides and clear acrylic shelves. Each pocket measures 9" wide. Optional removable inserts are available to use when displaying 4" brochures. The removable dividers give you the versatility to display as many 4" brochures as you need, in which ever location you prefer, and they can easily be changed to adjust for your future needs. All racks include wall mounting hardware.