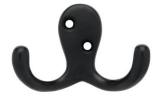

### **NEW!** Solid Oak Towel Rack

Wooden Mallet's towel rack helps you create hanging storage in a bathroom, laundry room or bedroom. These racks are the perfect solution for organizing robes, towels, and other bathroom items. Racks are made of solid oak and heavy-duty hooks for extra durability. Organize and decorate in one easy step. Use it in other rooms to simplify storage of everything from jackets, scarves, hats, pet leashes, handbags and umbrellas. Rack is available in several designer finish and hook options to coordinate with any décor. Easy to install - Includes mounting hardware and instructions. Fully Assembled. Made in the USA. Limited 1 year manufacturer's warranty

**24TWL**24" Towel Rack/3 Double Prong Hooks
<a href="mailto:specs">specs</a>

All Oak Towel Racks are available with the following finish and hook options:

Light Oak (LO)

Medium Oak (MO)

Mahogany (MH)

**NEW!** Black (K)

Nickel (N)

Bright Brass (B)

Colors may vary due to differences in monitors.

| 24TWL |                 | Width  | Height | Depth | Weight |            |                  |            |
|-------|-----------------|--------|--------|-------|--------|------------|------------------|------------|
|       | Rack            | 25"    | 5"     | 13"   | 6 lbs. |            |                  | _          |
|       |                 | Length | Width  | Depth | Weight | Dim Weight | Freight<br>Class | Cubic Feet |
|       | Shipping Carton | 28"    | 15"    | 7"    | 9 lbs. | 21 lbs.    | 70               | 1.7        |
|       |                 |        |        |       |        |            |                  |            |