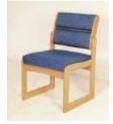

| Length  | Width  | Depth  | Weight | Dim Weight | Freight Class | Cubic Feet |
|      | Shipping Carton   | 17"     | 14"    | 6"     | 9 lbs. | 9 lbs.     | 92.5          | 0.9        |



# **Valley Collection Reception Seating**



Stylish, economical, and comfortable, Wooden Mallet's Dakota Wave chairs and sofas are built to last. They are constructed of one inch thick solid oak with a beautiful, durable, state-of-the-art finish. They are available in five styles of fabric and vinyl, and are California TB 117 compliant. Standard chairs and sofas are rated to support 400 lbs. per seat. Bariatric chairs are rated to support 800 lbs. per bariatric seat. Assembly is a breeze with the use of slide brackets, as no tools are required.



**DW1-1**Single Sled Base Chair with Arms



**DW2-1**Single Sled Base Armless Chair



**DW3-1**Single Standard Leg Chair with Arms



**DW4-1**Single Standard Leg Armless Chair



**DW1-2**Double Sled Base Chair with Arms



**DW1-3**Triple Sled Base Chair with Arms



Quadruple Sled Base Chair with Arms



**DW2-2**Double Sled Base Sofa



**DWBA1-1** 30" Single Bariatric Chair 800 Lbs. capacity



**DW2-3**Triple Sled Base Sofa



**DWBA3-1**Single Bariatric Standard Leg Chair 800 Lbs. capacity



**DW2-4** Quadruple Sled Base Sofa



DWBA1-3
Bariatric Sled Base Sofa with Arms
800 Lbs. capacity - center seat
400 Lbs. capacity - end seats

All Valley Collection Chairs and Sofas are available with the following finish and upholstery options: **Wood Finish:** 



Light Oak (LO)



Medium Oak (MO)



**NEW!** Mahogany (MH)

# Uphol