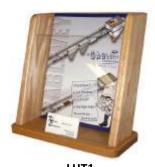

# **Divulge™ Oak & Acrylic Literature Racks**

Divulge™ oak and acrylic racks add warmth to any room while displaying magazines and literature. These literature racks are constructed with solid oak sides with a state-of-the-art finish. Clear acrylic front panels hold literature neatly in place. Pockets are 9" wide for magazines and 2" deep. LM model racks are provided with removable plastic pocket inserts, which are used when displaying 4" brochures. All wall racks are predrilled with screws and wall anchors included for simple wall mounting.