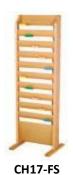

# Slope™ Oak Literature Displays

Slanted back shelves in our Slope™ displays allow full view of literature while keeping it neat and organized. These racks are constructed with 3/4" solid oak sides and sealed in a durable state-of-the-art finish. Removable dividers keep literature and magazines neat and orderly. They let you display 4" brochures or 8 1/2" x 11" and wider literature. All racks are predrilled with hardware included for simple wall mounting.

**LD24-8** 8 Pocket Wall Mount Literature Display

**LD24-12**12 Pocket Wall Mount Literature Display

**LD49-8**8 Pocket Wall Mount Literature Display

LD49-12
12 Pocket Wall Mount Literature Display

LD49-16
16 Pocket Wall Mount Literature Display