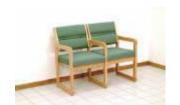

| 6"     | 9 lbs. | 9 lbs.     | 92.5          | 0.9        |



# **Valley Collection Reception Seating**



Stylish, economical, and comfortable, Wooden Mallet's Dakota Wave chairs and sofas are built to last. They are constructed of one inch thick solid oak with a beautiful, durable, state-of-the-art finish. They are available in five styles of fabric and vinyl, and are California TB 117 compliant. Standard chairs and sofas are rated to support 400 lbs. per seat. Bariatric chairs are rated to support 800 lbs. per bariatric seat. Assembly is a breeze with the use of slide brackets, as no tools are required.



**DW1-1**Single Sled Base Chair with Arms



**DW2-1**Single Sled Base Armless Chair



**DW3-1**Single Standard Leg Chair with Arms



**DW4-1**Single Standard Leg Armless Chair



**DW1-2**Double Sled Base Chair with Arms



**DW1-3**Triple Sled Base Chair with Arms



Quadruple Sled Base Chair with Arms



**DW2-2**Double Sled Base Sofa



**DWBA1-1** 30" Single Bariatric Chair 800 Lbs. capacity



**DW2-3**Triple Sled Base Sofa



**DWBA3-1**Single Bariatric Standard Leg Chair 800 Lbs. capacity



**DW2-4** Quadruple Sled Base Sofa



DWBA1-3
Bariatric Sled Base Sofa with Arms
800 Lbs. capacity - center seat
400 Lbs. capacity - end seats

All Valley Collection Chairs and Sofas are available with the following finish and upholstery options: **Wood Finish:** 



Light Oak (LO)



Medium Oak (MO)



**NEW!** Mahogany (MH)

# Upholstery: Standard Solid:



Powder Blue (PB)



Cabernet Burgundy (CB)



Vinyl Blue (VB)



Foliage Green (FG)



Charcoal Gray (CG)



Vi