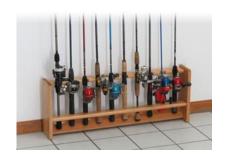

# **NEW!** Oak Fishing Rod Racks

Give your prized gear a handsome home with the Wooden Mallet Fishing Rod Rack. This rack will make a great addition to any outdoorsman's favorite room. Protects and organizes 5 rod-and-reel combos in an easily accessible upright position. Accommodates both spinning and baitcasting gear. Angled base plates and sculpted rails keep each rig in place. This convenient design can be used free-standing or mounted to the wall. Rack is made of solid oak with a commercial grade finish. Requires simple screwdriver assembly. Wall-mounting hardware included.

Racks can be used as floor models

Or mounted to the wall

**NEW! PRF5**Fishing Rod Rack, 5 Rod

**NEW! PRF10** Fishing Rod Rack, 10 Rod

All Fishing Rod Racks are available in the following finish options:

Black (BK)