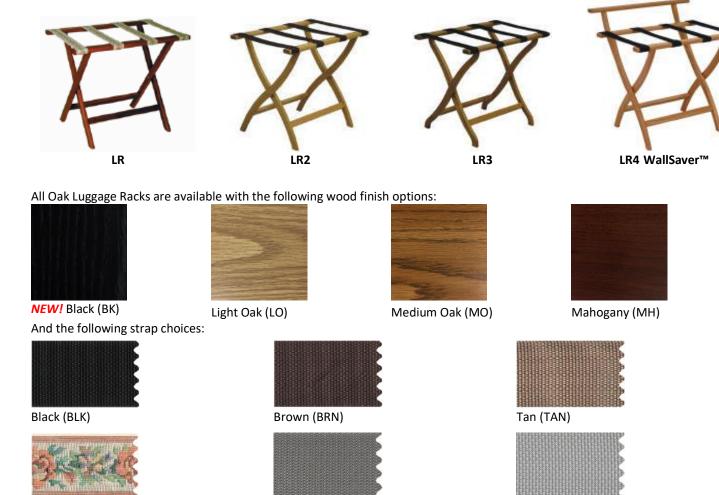

| Weight      |            |               |            |
|       | Rack                   | 73 3/4"    | 11 1/2" | 15 1/2" | 16 lbs.     |            |               |            |
|       |                        | Length     | Width   | Depth   | Weight      | Dim Weight | Freight Class | Cubic Feet |
|       | Shipping Carton        | 37"        | 13"     | 3"      | 16 lbs.     | 16 lbs.    | 85            | 0.8        |

# **Deluxe Oak Luggage Racks**

Folding luggage racks are designed and built using all solid oak construction and state-of-the-art "high tech" finish for heavy use and lasting beauty. They incorporate 4 strap supports in tapestry or tan, brown, or black polypropylene webbing and will handle almost any size suitcase. The racks conveniently fold up for easy storage.



Colors may vary due to differences in stain lots. Request swatches to make exact color matches.

**NEW!** Grey (GRY)

#### **Model Specifications**

Tapestry (TAP)

| LR  | •               | Width   | Height  | Depth   | Weight |            | •             |            |
|-----|-----------------|---------|---------|---------|--------|------------|---------------|------------|
|     | Rack            | 23 3/4" | 20"     | 15 1/2" | 6 lbs. |            |               |            |
|     |                 | Length  | Width   | Depth   | Weight | Dim Weight | Freight Class | Cubic Feet |
|     | Shipping Carton | 28"     | 26"     | 4"      | 7 lbs. | 7 lbs.     | 200           | 1.7        |
| LR2 |                 | Width   | Height  | Depth   | Weight |            |               |