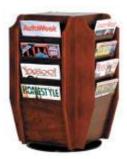

**MR7-FS**7 Pocket Magazine Floor Rack

MR14-FS 14 Pocket Magazine Floor Rack

**BR16-TT**16 Pocket Brochure Rotary Counter Rack

MR10-FS
10 Pocket Magazine Floor Rack

MR20-FS 20 Pocket Magazine Floor Rack

MR16-TT 16 Pocket Magazine Rotary Counter Rack

MR40-SP 40 Pocket Magazine Rotary Floor Rack

**BR24-4**4 Pocket Brochure Wall Rack

All Cascade™ oak racks are available in the following finish colors:

NEW! Black (BK)

Light Oak (LO)

Medium Oak (MO)

Mahogany (MH)