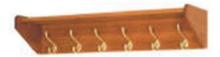

### **NEW!** Solid Oak Towel Rack

Wooden Mallet's towel rack helps you create hanging storage in a bathroom, laundry room or bedroom. These racks are the perfect solution for organizing robes, towels, and other bathroom items. Racks are made of solid oak and heavy-duty hooks for extra durability. Organize and decorate in one easy step. Use it in other rooms to simplify storage of everything from jackets, scarves, hats, pet leashes, handbags and umbrellas. Rack is available in several designer finish and hook options to coordinate with any décor. Easy to install - Includes mounting hardware and instructions. Fully Assembled. Made in the USA. Limited 1 year manufacturer's warranty

**24TWL**24" Towel Rack/3 Double Prong Hooks
<a href="mailto:specs">specs</a>

All Oak Towel Racks are available with the following finish and hook options:

Light Oak (LO)

Medium Oak (MO)

Mahogany (MH)

**NEW!** Black (K)