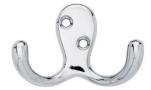

### **NEW!** Solid Oak Towel Rack

Wooden Mallet's towel rack helps you create hanging storage in a bathroom, laundry room or bedroom. These racks are the perfect solution for organizing robes, towels, and other bathroom items. Racks are made of solid oak and heavy-duty hooks for extra durability. Organize and decorate in one easy step. Use it in other rooms to simplify storage of everything from jackets, scarves, hats, pet leashes, handbags and umbrellas. Rack is available in several designer finish and hook options to coordinate with any décor. Easy to install - Includes mounting hardware and instructions. Fully Assembled. Made in the USA. Limited 1 year manufacturer's warranty

**24TWL**24" Towel Rack/3 Double Prong Hooks
<a href="mailto:specs">specs</a>

All Oak Towel Racks are available with the following finish and hook options:

Light Oak (LO)

Medium Oak (MO)

Mahogany (MH)

**NEW!** Black (K)

Nickel (N)

Bright Brass (B)

Colors may vary due to differences in monitors.

| 24TWL |                 | Width  | Height | Depth | Weight |            |                  |            |
|-------|-----------------|--------|--------|-------|--------|------------|------------------|------------|
|       | Rack            | 25"    | 5"     | 13"   | 6 lbs. |            |                  | _          |
|       |                 | Length | Width  | Depth | Weight | Dim Weight | Freight<br>Class | Cubic Feet |
|       | Shipping Carton | 28"    | 15"    | 7"    | 9 lbs. | 21 lbs.    | 70               | 1.7        |
|       |                 |        |        |       |        |            |                  |            |