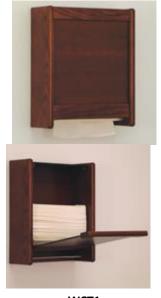

| 6"     | 7 lbs.   | 10 lbs.    | 125           | 1.1        |

### **Oak Towel & Tissue Dispensers**



Forget using a plain metal dispenser. Wooden Mallet's oak paper towel and glove/tissue dispensers add a touch of beauty and class to your restroom or clinical setting. The tissue/glove box holders will accommodate almost all brands and sizes of gloves. These racks also work well for standard size facial tissue boxes. The towel dispensers will work with both multi-fold and c-fold paper towels. All glove box and towel dispenser cabinets are constructed of 3/4" solid oak sides with 1/4" laminate front panels. The paper towel cabinets have a plastic bottom where the towels are dispensed for easy cleaning. All cabinets are drilled and include wall mounting hardware for easy wall mounting.



WCT1
Paper Towel Dispenser



Glove/Tissue Box Holder



**WCX1**Combo Towel Dispenser
& Tissue/Glove Box Holder

All Oak Towel & Tissue Dispensers are available in the following finish colors:



**NEW!** Black (BK)



Light Oak (LO)



Medium Oak (MO)



Mahogany (MH)

Colors may vary due to differences in stain lots. Request swatches to make exact color matches.

| CT1 |                   | Width   | Height | Depth  | Weight |            |               |            |
|-----|-------------------|---------|--------|--------|--------|------------|---------------|------------|
|     | Cabinet           | 12 1/2" | 15"    | 4 3/4" | 6 lbs. |            |               |            |
|     | Inside Dimensions | 11"     | 12"    | 3 1/2" |        |            |               |            |
|