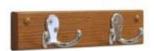

### **NEW!** Solid Oak Towel Rack

Wooden Mallet's towel rack helps you create hanging storage in a bathroom, laundry room or bedroom. These racks are the perfect solution for organizing robes, towels, and other bathroom items. Racks are made of solid oak and heavy-duty hooks for extra durability. Organize and decorate in one easy step. Use it in other rooms to simplify storage of everything from jackets, scarves, hats, pet leashes, handbags and umbrellas. Rack is available in several designer finish and hook options to coordinate with any décor. Easy to install - Includes mounting hardware and instructions. Fully Assembled. Made in the USA. Limited 1 year manufacturer's warranty

**24TWL**24" Towel Rack/3 Double Prong Hooks
<a href="mailto:specs">specs</a>

All Oak Towel Racks are available with the following finish and hook options:

Light Oak (LO)

Medium Oak (MO)

Mahogany (MH)

**NEW!** Black (K)