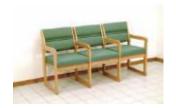

| 0.9        |



# **Valley Collection Reception Seating**



Stylish, economical, and comfortable, Wooden Mallet's Dakota Wave chairs and sofas are built to last. They are constructed of one inch thick solid oak with a beautiful, durable, state-of-the-art finish. They are available in five styles of fabric and vinyl, and are California TB 117 compliant. Standard chairs and sofas are rated to support 400 lbs. per seat. Bariatric chairs are rated to support 800 lbs. per bariatric seat. Assembly is a breeze with the use of slide brackets, as no tools are required.



**DW1-1**Single Sled Base Chair with Arms



**DW2-1**Single Sled Base Armless Chair



**DW3-1**Single Standard Leg Chair with Arms



**DW4-1**Single Standard Leg Armless Chair



**DW1-2**Double Sled Base Chair with Arms



**DW1-3**Triple Sled Base Chair with Arms



Quadruple Sled Base Chair with Arms



**DW2-2**Double Sled Base Sofa



**DWBA1-1** 30" Single Bariatric Chair 800 Lbs. capacity



**DW2-3**Triple Sled Base Sofa



**DWBA3-1**Single Bariatric Standard Leg Chair 800 Lbs. capacity



**DW2-4** Quadruple Sled Base Sofa



DWBA1-3
Bariatric Sled Base Sofa with Arms
800 Lbs. capacity - center seat
400 Lbs. capacity - end seats

All Valley Collection Chairs and Sofas are available with the following finish and upholstery options: **Wood Finish:** 



Light Oak (LO)



Medium Oak (MO)



**NEW!** Mahogany (MH)

# Upholstery: Standard Solid:



Powder Blue (PB)



Cabernet Burgundy (CB)



Vinyl Blue (VB)



Foliage Green (FG)



Charcoal Gray (CG)



Vinyl Green (VG)



Vinyl Black (VK)



Vinyl W