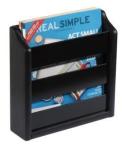

# **Cascade™ Oak Magazine Racks**

Our Cascade™ oak racks neatly display and organize magazines. Wooden Mallet's wall racks are constructed of 3/4" solid oak sides. These magazine racks are sealed with a durable state-of-the-art finish. Magazine rack pockets are 9" wide by 3/4" deep. All wall racks are predrilled and include hardware for easy wall mounting. Floor racks require a screwdriver to attach feet.

MR24-4 4 Pocket Magazine Wall Rack

MR24-8 8 Pocket Magazine Wall Rack

MR36-7 7 Pocket Magazine Wall Rack

MR36-14 14 Pocket Magazine Wall Rack

MR48-10 10 Pocket Magazine Wall Rack

MR48-20 20 Pocket Magazine Wall Rack