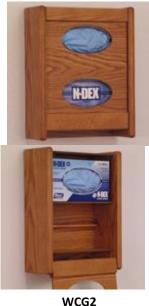

| 125           | 1.1        |

### **Oak Towel & Tissue Dispensers**



Forget using a plain metal dispenser. Wooden Mallet's oak paper towel and glove/tissue dispensers add a touch of beauty and class to your restroom or clinical setting. The tissue/glove box holders will accommodate almost all brands and sizes of gloves. These racks also work well for standard size facial tissue boxes. The towel dispensers will work with both multi-fold and c-fold paper towels. All glove box and towel dispenser cabinets are constructed of 3/4" solid oak sides with 1/4" laminate front panels. The paper towel cabinets have a plastic bottom where the towels are dispensed for easy cleaning. All cabinets are drilled and include wall mounting hardware for easy wall mounting.



WCT1
Paper Towel Dispenser



Glove/Tissue Box Holder



**WCX1**Combo Towel Dispenser
& Tissue/Glove Box Holder

All Oak Towel & Tissue Dispensers are available in the following finish colors:



**NEW!** Black (BK)



Light Oak (LO)



Medium Oak (MO)



Mahogany (MH)

Colors may vary due to differences in stain lots. Request swatches to make exact color matches.

| CT1 |                   | Width   | Height | Depth  | Weight |            |               |            |
|-----|-------------------|---------|--------|--------|--------|------------|---------------|------------|
|     | Cabinet           | 12 1/2" | 15"    | 4 3/4" | 6 lbs. |            |               |            |
|     | Inside Dimensions | 11"     | 12"    | 3 1/2" |        |            |               |            |
|     |                   | Len