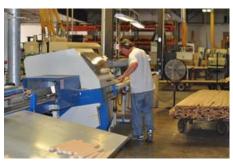

#### **Equipment and Facility**

Some of Wooden
Mallet's trend-setting
technological
equipment includes 4
CNC routing machines,
and laser engraving
machine, and a stateof-the-art finishing
system. The routing
machines afford a

better degree of accuracy as pieces are cut for assembly. The laser engraving machine enables products to be customized with any artwork or logo. The finishing system used by Wooden Mallet is one of the first of its kind in the Midwest. The system uses ultraviolet light to cure the finish; not only is the finish more durable, but the process meets the emission