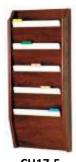

# **Cascade™ Oak Magazine Racks**

Our Cascade™ oak racks neatly display and organize magazines. Wooden Mallet's wall racks are constructed of 3/4" solid oak sides. These magazine racks are sealed with a durable state-of-the-art finish. Magazine rack pockets are 9" wide by 3/4" deep. All wall racks are predrilled and include hardware for easy wall mounting. Floor racks require a screwdriver to attach feet.

MR24-4 4 Pocket Magazine Wall Rack

MR24-8 8 Pocket Magazine Wall Rack

MR36-7 7 Pocket Magazine Wall Rack

MR36-14 14 Pocket Magazine Wall Rack

MR48-10 10 Pocket Magazine Wall Rack

MR48-20 20 Pocket Magazine Wall Rack