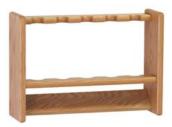

# **NEW!** Oak Fishing Rod Racks

Give your prized gear a handsome home with the Wooden Mallet Fishing Rod Rack. This rack will make a great addition to any outdoorsman's favorite room. Protects and organizes 5 rod-and-reel combos in an easily accessible upright position. Accommodates both spinning and baitcasting gear. Angled base plates and sculpted rails keep each rig in place. This convenient design can be used free-standing or mounted to the wall. Rack is made of solid oak with a commercial grade finish. Requires simple screwdriver assembly. Wall-mounting hardware included.

Racks can be used as floor models

Or mounted to the wall

**NEW! PRF5**Fishing Rod Rack, 5 Rod

**NEW! PRF10** Fishing Rod Rack, 10 Rod

All Fishing Rod Racks are available in the following finish options:

Black (BK)