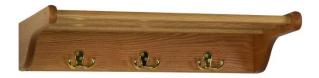

### **NEW!** Solid Oak Towel Rack

Wooden Mallet's towel rack helps you create hanging storage in a bathroom, laundry room or bedroom. These racks are the perfect solution for organizing robes, towels, and other bathroom items. Racks are made of solid oak and heavy-duty hooks for extra durability. Organize and decorate in one easy step. Use it in other rooms to simplify storage of everything from jackets, scarves, hats, pet leashes, handbags and umbrellas. Rack is available in several designer finish and hook options to coordinate with any décor. Easy to install - Includes mounting hardware and instructions. Fully Assembled. Made in the USA. Limited 1 year manufacturer's warranty

**24TWL**24" Towel Rack/3 Double Prong Hooks
<a href="mailto:specs">specs</a>

All Oak Towel Racks are available with the following finish and hook options:

Light Oak (LO)

Medium Oak (MO)

Mahogany (MH)

**NEW!** Black (K)