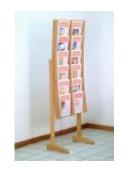

# **Divulge™ Oak & Acrylic Literature Racks**

Divulge™ oak and acrylic racks add warmth to any room while displaying magazines and literature. These literature racks are constructed with solid oak sides with a state-of-the-art finish. Clear acrylic front panels hold literature neatly in place. Pockets are 9" wide for magazines and 2" deep. LM model racks are provided with removable plastic pocket inserts, which are used when displaying 4" brochures. All wall racks are predrilled with screws and wall anchors included for simple wall mounting.

MM-3 3 Magazine Wall Rack

3 Magazine /6 Brochure Wall Rack includes 3 removable pocket inserts

**MM-4** 4 Magazine Wall Rack

4 Magazine /8 Brochure Wall Rack includes 4 removable pocket inserts

MM-6 6 Magazine Wall Rack

**LM-9**6 Magazine /12 Brochure Wall Rack includes 6 removable pocket inserts

**MM-9** 9 Magazine Wall Rack

9 Magazine /18 Brochure Wall Rack includes 9 removable pocket inserts

**MM-12** 12 Magazine Wall Rack

**LM-16**12 Magazine / 24 Brochure Wall Rack includes removable pocket inserts

**LM12-FS**9 Magazine /18 Brochure Floor Rack includes 9 removable pocket inserts

MM9-FS

MM12-FS 12 Magazine Floor Rack

LM16-FS
12 Magazine / 24 Brochure Floor Rack includes removable pocket inserts