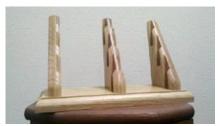

idth  | Depth | Weight | Dim Weight | Freight Class | Cubic Feet |
|     | Shipping Carton | 20"    | 8"     | 3"    | 3 lbs. | 3 lbs.     |               |            |

# **Oak Business Card Displays**

Oak counter top business card holders are an attractive way to display multiple cards in an organized fashion. These displays work well to present business cards in any office setting including: medical offices, dental offices, banks, law firms, or real estate offices. They can also be used in retail stores at point of sale to display gift cards. They are available in three, six, nine, and 12 pocket units. Each pocket is 3 1/2" wide and can hold a stack of cards up to 1/2" thick. All displays are constructed of solid oak and are available in a Light Oak, Medium Oak, and Mahogany finish.



Base and card slots built of solid oak



Our unique design allows cards to sit freely in slots with only side supports



Use these displays at Point of Sale for gift cards, as well.



3 Pocket Business Card Display



**BCC2-6**6 Pocket Business Card Display



**BCC3-9**9 Pocket Business Card Display



BCC4-12
12 Pocket Business Card Display

All Oak Business Card Displays are available in the following finish colors:



**NEW!** Black (BK)



Light Oak (LO)



Medium Oak (MO)



Mahogany (MH)

Colors may vary due to differences in stain lots. Request swatches to make exact color matches.

| BCC1-3 |                            | Width  | Height | Depth  | Weight |            |               |            |
|--------|----------------------------|--------|--------|--------|--------|---