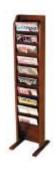

# Slope™ Oak Literature Displays

Slanted back shelves in our Slope™ displays allow full view of literature while keeping it neat and organized. These racks are constructed with 3/4" solid oak sides and sealed in a durable state-of-the-art finish. Removable dividers keep literature and magazines neat and orderly. They let you display 4" brochures or 8 1/2" x 11" and wider literature. All racks are predrilled with hardware included for simple wall mounting.

**LD24-8** 8 Pocket Wall Mount Literature Display

**LD24-12**12 Pocket Wall Mount Literature Display

**LD49-8**8 Pocket Wall Mount Literature Display

LD49-12
12 Pocket Wall Mount Literature Display

LD49-16
16 Pocket Wall Mount Literature Display

**LD49-24**24 Pocket Wall Mount Literature Display

8 Pocket Standing Literature Display

12 Pocket Standing Literature Display

16 Pocket Standing Literature Display

24 Pocket Standing Literature Display

All Oak Literature Displays are available in the following finish colors: