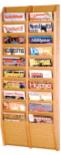

# **Cascade™ Oak Magazine Racks**

Our Cascade™ oak racks neatly display and organize magazines. Wooden Mallet's wall racks are constructed of 3/4" solid oak sides. These magazine racks are sealed with a durable state-of-the-art finish. Magazine rack pockets are 9" wide by 3/4" deep. All wall racks are predrilled and include hardware for easy wall mounting. Floor racks require a screwdriver to attach feet.

MR24-4 4 Pocket Magazine Wall Rack

MR24-8 8 Pocket Magazine Wall Rack

MR36-7 7 Pocket Magazine Wall Rack

MR36-14 14 Pocket Magazine Wall Rack

MR48-10 10 Pocket Magazine Wall Rack

MR48-20 20 Pocket Magazine Wall Rack