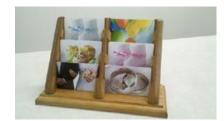

# **Cascade™ Oak Magazine Racks**

Our Cascade™ oak racks neatly display and organize magazines. Wooden Mallet's wall racks are constructed of 3/4" solid oak sides. These magazine racks are sealed with a durable state-of-the-art finish. Magazine rack pockets are 9" wide by 3/4" deep. All wall racks are predrilled and include hardware for easy wall mounting. Floor racks require a screwdriver to attach feet.

MR24-4 4 Pocket Magazine Wall Rack

MR24-8 8 Pocket Magazine Wall Rack

MR36-7 7 Pocket Magazine Wall Rack

MR36-14 14 Pocket Magazine Wall Rack

MR48-10 10 Pocket Magazine Wall Rack

MR48-20 20 Pocket Magazine Wall Rack

**MR7-FS**7 Pocket Magazine Floor Rack

MR14-FS 14 Pocket Magazine Floor Rack

**BR16-TT**16 Pocket Brochure Rotary Counter Rack

MR10-FS
10 Pocket Magazine Floor Rack

MR20-FS 20 Pocket Magazine Floor Rack

MR16-TT 16 Pocket Magazine Rotary Counter Rack