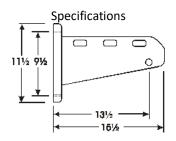

### **Wall Mounting Instructions**

MRS1 specs
Oak Magazine Rack

MRS2 <u>specs</u> Doublewide Oak Magazine Rack