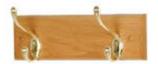

### **NEW!** Solid Oak Towel Rack

Wooden Mallet's towel rack helps you create hanging storage in a bathroom, laundry room or bedroom. These racks are the perfect solution for organizing robes, towels, and other bathroom items. Racks are made of solid oak and heavy-duty hooks for extra durability. Organize and decorate in one easy step. Use it in other rooms to simplify storage of everything from jackets, scarves, hats, pet leashes, handbags and umbrellas. Rack is available in several designer finish and hook options to coordinate with any décor. Easy to install - Includes mounting hardware and instructions. Fully Assembled. Made in the USA. Limited 1 year manufacturer's warranty

**24TWL**24" Towel Rack/3 Double Prong Hooks
<a href="mailto:specs">specs</a>

All Oak Towel Racks are available with the following finish and hook options:

Light Oak (LO)

Medium Oak (MO)

Mahogany (MH)

**NEW!** Black (K)