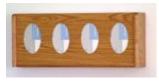

# **Cascade™ Oak Magazine Racks**

Our Cascade™ oak racks neatly display and organize magazines. Wooden Mallet's wall racks are constructed of 3/4" solid oak sides. These magazine racks are sealed with a durable state-of-the-art finish. Magazine rack pockets are 9" wide by 3/4" deep. All wall racks are predrilled and include hardware for easy wall mounting. Floor racks require a screwdriver to attach feet.

MR24-4 4 Pocket Magazine Wall Rack

MR24-8 8 Pocket Magazine Wall Rack

MR36-7 7 Pocket Magazine Wall Rack

MR36-14 14 Pocket Magazine Wall Rack

MR48-10 10 Pocket Magazine Wall Rack

MR48-20 20 Pocket Magazine Wall Rack