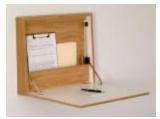

# **NEW!** Modern Magazine Holders

For a sophisticated option, choose this contemporary wooden magazine rack. Its elegant design holds several magazines, including large format magazines, for your reading pleasure. Large compartment cleans up cluttered space for ease of use and organization. The sturdy and classic design blends well with most décor styles. This unit can be wall mounted or placed strategically on the tabletop or floor. Easy to install - Comes with screws and anchors for easy mounting. It can be mounted to any vertical surface including cupboard or wall. No Assembly Required. Easily cleaned with a damp cloth.

### **Wall Mounting Instructions**

MRS1 specs
Oak Magazine Rack

MRS2 <u>specs</u> Doublewide Oak Magazine Rack