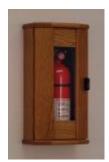

| Length  | Width   | Depth   | Weight | Dim Weight | Freight Class | Cubic Feet |
|     | Shipping Carton | 31"     | 25"     | 5"      | 8 lbs. | 8 lbs.     | 200           | 2.3        |

**NEW!** Silver (SVR)

# **Oak Fire Extinguisher Cabinets**

Surface mount fire extinguisher cabinet allows you to hide an unsightly extinguisher in plain sight for safety. These high quality cabinets feature solid construction. Contemporary engraving or acrylic door panel compliments any decor. These cabinets easily accommodates up to a 5 or 10 lb. fire extinguisher. Heavy duty mounting hardware is included.



5 lb. Fire Extinguisher Cabinet with engraved front panel



5 lb. Fire Extinguisher Cabinet with acrylic front panel



10 lb. Fire Extinguisher Cabinet with engraved front panel



**FEC21**10 lb. Fire Extinguisher Cabinet with acrylic front panel

All Fire Extinguisher Cabinets are available in the following finish colors:



**NEW!** Black (BK)



Light Oak (LO)



Medium Oak (MO)



Mahogany (MH)

Colors may vary due to differences in stain lots. Request swatches to make exact color matches.

| FEC10/11 |                   | Width  | Height  | Depth  | Weight  |            |               |            |
|----------|-------------------|--------|---------|--------|---------|------------|---------------|------------|
|          | Cabinet           | 10"    | 19 1/2" | 6 1/4" | 8 lbs.  |            |               |            |
|          | Inside Dimensions | 8"     | 18"     | 5 1/4" |         |            |               |            |
|          | Shipping Cart