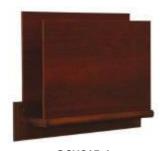

# **NEW!** Modern Magazine Holders

For a sophisticated option, choose this contemporary wooden magazine rack. Its elegant design holds several magazines, including large format magazines, for your reading pleasure. Large compartment cleans up cluttered space for ease of use and organization. The sturdy and classic design blends well with most décor styles. This unit can be wall mounted or placed strategically on the tabletop or floor. Easy to install - Comes with screws and anchors for easy mounting. It can be mounted to any vertical surface including cupboard or wall. No Assembly Required. Easily cleaned with a damp cloth.

### **Wall Mounting Instructions**

MRS1 specs
Oak Magazine Rack

MRS2 <u>specs</u> Doublewide Oak Magazine Rack