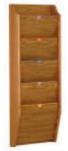

# **Cascade™ Oak Magazine Racks**

Our Cascade™ oak racks neatly display and organize magazines. Wooden Mallet's wall racks are constructed of 3/4" solid oak sides. These magazine racks are sealed with a durable state-of-the-art finish. Magazine rack pockets are 9" wide by 3/4" deep. All wall racks are predrilled and include hardware for easy wall mounting. Floor racks require a screwdriver to attach feet.

MR24-4 4 Pocket Magazine Wall Rack

MR24-8 8 Pocket Magazine Wall Rack

MR36-7 7 Pocket Magazine Wall Rack

MR36-14 14 Pocket Magazine Wall Rack

MR48-10 10 Pocket Magazine Wall Rack

MR48-20 20 Pocket Magazine Wall Rack