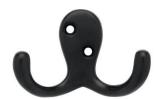

### **NEW!** Solid Oak Towel Rack

Wooden Mallet's towel rack helps you create hanging storage in a bathroom, laundry room or bedroom. These racks are the perfect solution for organizing robes, towels, and other bathroom items. Racks are made of solid oak and heavy-duty hooks for extra durability. Organize and decorate in one easy step. Use it in other rooms to simplify storage of everything from jackets, scarves, hats, pet leashes, handbags and umbrellas. Rack is available in several designer finish and hook options to coordinate with any décor. Easy to install - Includes mounting hardware and instructions. Fully Assembled. Made in the USA. Limited 1 year manufacturer's warranty

**24TWL**24" Towel Rack/3 Double Prong Hooks
<a href="mailto:specs">specs</a>

All Oak Towel Racks are available with the following finish and hook options:

Light Oak (LO)

Medium Oak (MO)

Mahogany (MH)

**NEW!** Black (K)