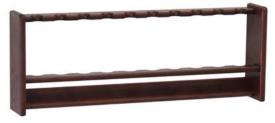

# **NEW!** Oak Fishing Rod Racks

Give your prized gear a handsome home with the Wooden Mallet Fishing Rod Rack. This rack will make a great addition to any outdoorsman's favorite room. Protects and organizes 5 rod-and-reel combos in an easily accessible upright position. Accommodates both spinning and baitcasting gear. Angled base plates and sculpted rails keep each rig in place. This convenient design can be used free-standing or mounted to the wall. Rack is made of solid oak with a commercial grade finish. Requires simple screwdriver assembly. Wall-mounting hardware included.

Racks can be used as floor models

Or mounted to the wall

**NEW! PRF5**Fishing Rod Rack, 5 Rod

**NEW! PRF10** Fishing Rod Rack, 10 Rod

All Fishing Rod Racks are available in the following finish options:

Black (BK)