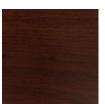

MR40-SP 40 Pocket Magazine Rotary Floor Rack

**BR24-4**4 Pocket Brochure Wall Rack

All Cascade™ oak racks are available in the following finish colors:

NEW! Black (BK)

Light Oak (LO)

Medium Oak (MO)

Mahogany (MH)

Colors may vary due to differences in stain lots. Request swatches to make exact color matches.

| Wiodei 3 | decinications.             |         |        |        |         |            |               |            |
|----------|----------------------------|---------|--------|--------|---------|------------|---------------|------------|
| MR24-4   |                            | Width   | Height | Depth  | Weight  | •          | •             |            |
|          | Rack                       | 10 1/2" | 24"    | 3 3/4" | 8 lbs.  |            |               |            |
|          | Pocket - Inside Dimensions | 9"      | 8"     | 3/4"   |         |            |               |            |
|          |                            | Length  | Width  | Depth  | Weight  | Dim Weight | Freight Class | Cubic Feet |
|          | Shipping Carton            | 24"     | 12"    | 5"     | 9 lbs.  | 9 lbs.     | 92.5          | 0.8        |
| MR24-8   | ·                          | Width   | Height | Depth  | Weight  | ·          | ·             |            |
|          | Rack                       | 20 1/2" | 24"    | 3 3/4" | 14 lbs. |            |               |            |
|          | Pocket - Inside Dimensions | 9"      | 8"     | 3/4"   |         |            |               |            |
|          |                            | Length  | Width  | Depth  | Weight  | Dim Weight | Freight Class | Cubic Feet |
|          | Shipping Carton            | 27"     | 22"    | 5"     | 16 lbs. | 16 lbs.    | 100           | 1.7        |
| MR36-7   |                            | Width   | Height | Depth  | Weight  |            |               |            |
|          | Rack                       | 10 1/2" | 36"    | 3 3/4" | 12 lbs. |            |               |            |
|          | Pocket - Inside Dimensions | 9"      | 8"     | 3/4"   |         |            |               |            |
|          |                            | Length  | Width  | Depth  | Weight  | Dim Weight | Freight Class | Cubic Feet |
|          | Shipping Carton            | 39"     | 12"    | 5"     | 14 lbs. | 14 lbs.    | 92.5          | 1.4        |

#### All Magazine Racks are available in the following finish colors:

Colors may vary due to differences in monitors.

Light Oak (LO)

Medium Oak (MO)

Mahogany (MH)

| MRS1 |                   | Width  | Height | Depth | Weight |            |                  |            |
|------|-------------------|--------|--------|-------|--------|------------|------------------|------------|
|      | Cabinet           | 11"    | 11"    | 3"    | 8 lbs. |            |                  |            |
|      | Inside Dimensions | 9.5"   | 8.75"  | 2"    |        |            |                  |            |
|      | Shipping Carton   | Length | Width  | Depth | Weight | Dim Weight | Freight<br>Class | Cubic Feet |
|      |                   | 14"    | 13"    | 5"    | 5 lbs. | 7 lbs.     | 125              | 0.5        |