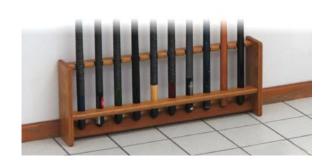

# **NEW!** Oak Fishing Rod Racks

Give your prized gear a handsome home with the Wooden Mallet Fishing Rod Rack. This rack will make a great addition to any outdoorsman's favorite room. Protects and organizes 5 rod-and-reel combos in an easily accessible upright position. Accommodates both spinning and baitcasting gear. Angled base plates and sculpted rails keep each rig in place. This convenient design can be used free-standing or mounted to the wall. Rack is made of solid oak with a commercial grade finish. Requires simple screwdriver assembly. Wall-mounting hardware included.

Racks can be used as floor models

Or mounted to the wall

**NEW! PRF5**Fishing Rod Rack, 5 Rod

**NEW! PRF10** Fishing Rod Rack, 10 Rod

All Fishing Rod Racks are available in the following finish options:

Black (BK)