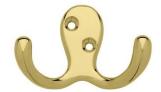

### **NEW!** Solid Oak Towel Rack

Wooden Mallet's towel rack helps you create hanging storage in a bathroom, laundry room or bedroom. These racks are the perfect solution for organizing robes, towels, and other bathroom items. Racks are made of solid oak and heavy-duty hooks for extra durability. Organize and decorate in one easy step. Use it in other rooms to simplify storage of everything from jackets, scarves, hats, pet leashes, handbags and umbrellas. Rack is available in several designer finish and hook options to coordinate with any décor. Easy to install - Includes mounting hardware and instructions. Fully Assembled. Made in the USA. Limited 1 year manufacturer's warranty

**24TWL**24" Towel Rack/3 Double Prong Hooks
<a href="mailto:specs">specs</a>

All Oak Towel Racks are available with the following finish and hook options:

Light Oak (LO)

Medium Oak (MO)

Mahogany (MH)

**NEW!** Black (K)

Nickel (N)

Bright Brass (B)

Colors may vary due to differences in monitors.

| 24TWL |                 | Width  | Height | Depth | Weight |            |                  |            |
|-------|-----------------|--------|--------|-------|--------|------------|------------------|------------|
|       | Rack            | 25"    | 5"     | 13"   | 6 lbs. |            |                  | _          |
|       |                 | Length | Width  | Depth | Weight | Dim Weight | Freight<br>Class | Cubic Feet |
|       | Shipping Carton | 28"    | 15"    | 7"    | 9 lbs. | 21 lbs.    | 70               | 1.7        |
|       |                 |        |        |       |        |            |                  |            |