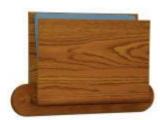

# **NEW!** Modern Magazine Holders

For a sophisticated option, choose this contemporary wooden magazine rack. Its elegant design holds several magazines, including large format magazines, for your reading pleasure. Large compartment cleans up cluttered space for ease of use and organization. The sturdy and classic design blends well with most décor styles. This unit can be wall mounted or placed strategically on the tabletop or floor. Easy to install - Comes with screws and anchors for easy mounting. It can be mounted to any vertical surface including cupboard or wall. No Assembly Required. Easily cleaned with a damp cloth.

### **Wall Mounting Instructions**

MRS1 specs
Oak Magazine Rack

MRS2 <u>specs</u> Doublewide Oak Magazine Rack