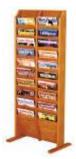

### Stance™ Oak & Acrylic Literature Displays

Display literature, brochures, and magazines in our beautiful Stance™ displays. These racks were specifically designed to hold your literature up straight without having the corners of your literature curl over. The combination of clear corner supports and curved and tilted faces keep even light single sheet literature standing straight. The overlapping design allows for more pockets in a smaller space. These displays are constructed with solid oak sides and clear acrylic shelves. Each pocket measures 9" wide. Optional removable inserts are available to use when displaying 4" brochures. The removable dividers give you the versatility to display as many 4" brochures as you need, in which ever location you prefer, and they can easily be changed to adjust for your future needs. All racks include wall mounting hardware.

AC12-1 1 Pocket Wall Display

AC19-2 2 Pocket Wall Display

AC19-4
4 Pocket Wall Display

AC26-3
3 Pocket Wall Display

AC26-6 6 Pocket Wall Display

AC26-9
9 Pocket Wall Display

AC34-4 4 Pocket Wall Display

AC34-8 8 Pocket Wall Display

AC34-12 12 Pocket Wall Display

AC48-6 6 Pocket Wall Display

AC48-12 12 Pocket Wall Display

AC12-FS 12 Pocket Floor Display

Optional removable inserts are available to fit all Stance™ racks. They can be snapped onto the acrylic fronts to divide each magazine pocket into two, four-inch brochure pockets.