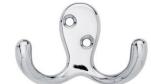

### **NEW!** Solid Oak Towel Rack

Wooden Mallet's towel rack helps you create hanging storage in a bathroom, laundry room or bedroom. These racks are the perfect solution for organizing robes, towels, and other bathroom items. Racks are made of solid oak and heavy-duty hooks for extra durability. Organize and decorate in one easy step. Use it in other rooms to simplify storage of everything from jackets, scarves, hats, pet leashes, handbags and umbrellas. Rack is available in several designer finish and hook options to coordinate with any décor. Easy to install - Includes mounting hardware and instructions. Fully Assembled. Made in the USA. Limited 1 year manufacturer's warranty

**24TWL**24" Towel Rack/3 Double Prong Hooks
<a href="mailto:specs">specs</a>

All Oak Towel Racks are available with the following finish and hook options:

Light Oak (LO)

Medium Oak (MO)

Mahogany (MH)

**NEW!** Black (K)

Nickel (N)

Bright Brass (B)

Colors may vary due to differences in monitors.

| 24TWL |                 | Width  | Height | Depth | Weight |            |                  |            |
|-------|-----------------|--------|--------|-------|--------|------------|------------------|------------|
|       | Rack            | 25"    | 5"     | 13"   | 6 lbs. |            |                  | _          |
|       |                 | Length | Width  | Depth | Weight | Dim Weight | Freight<br>Class | Cubic Feet |
|       | Shipping Carton | 28"    | 15"    | 7"    | 9 lbs. | 21 lbs.    | 70               | 1.7        |
|       |                 |        |        |       |        |            |                  |            |